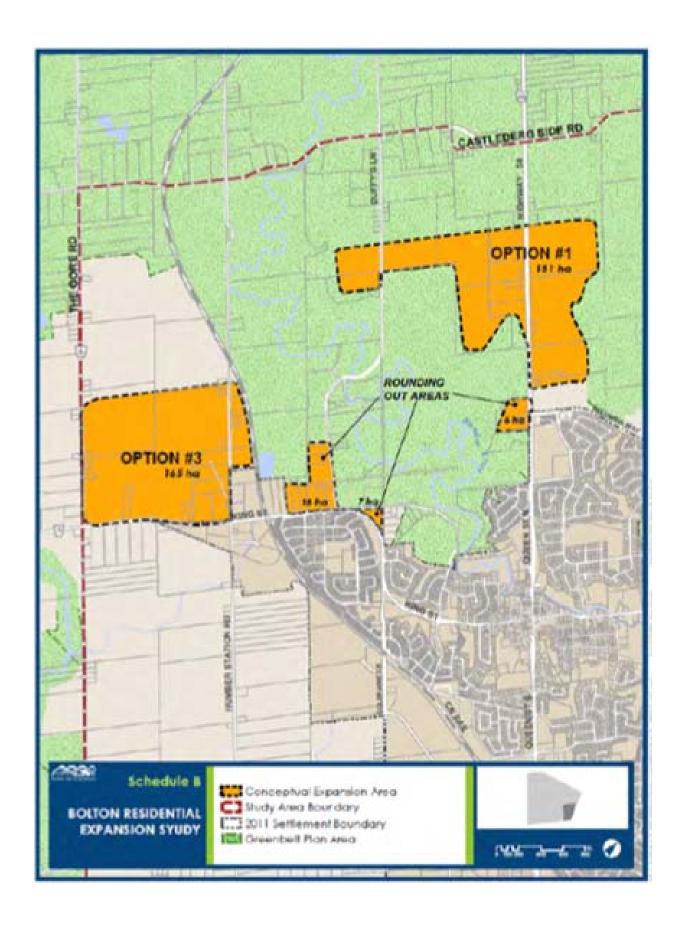

Bolton is undertaking a Residential Expansion Study and has identified two suburban areas, as alternative locations. These may be potentially suitable to accommodate the expected increase in population to 2031, totalling about 12,000 persons. They are referred to as Option 1, comprised of a land area consisting of 151 ha located along Queen Street in the northern part of Bolton; and Option 3, which includes a land area of 165 ha, located along King Street in the western part of Bolton, as well as 3 ROA's.

# SECTION 2 SITE AND ACCESS

In a standard retail market study, it is necessary to review site characteristics and access patterns of the development site under study, in order to evaluate the future retail market potential. In this case, the total 2031 retail market demand for Bolton has been determined and employed to evaluate the warranted space for either Option. A map identifying the Option 1 & 3 areas is included in this Section of the study. A map of the Bolton Settlement Area Expansion 2021-2031 is included in the next section, and

# **Site Characteristics and Surrounding Land Uses**

The specific site features at either Option location are being described in the Planning Study. For the purposes of the retail study, we observe that Option 1, consisting of 151 ha is located on vacant land, just north of Columbia Way in the Bolton urban area. South of Columbia Way is an existing residential community.

Option 3, comprised of a land area of 165 ha is also vacant. It is situated in the western part of Bolton, north of King Street and west of Humber Station Road. There is a nearby existing residential area south of King Street and west of Coleraine Drive.

The Option 1 lands are located along Queen Street (Highway 50), the main regional north-south route serving Bolton and its surrounding area. Queen Street leads to Downtown Bolton and to the major retail commercial areas in the south of Bolton. Option 1 has very good regional access.

The Option 3 lands are located along King Street, the main east-west street in Bolton. King Street also leads to Downtown Bolton. Option 3 has good regional access.

A recent Metrolinx study included a Bolton Commuter Rail Feasibility Study. The study concluded that there would be insufficient traffic to justify the investment in the short term, i.e. 1-15 year plan, but that the Bolton Commuter Rail line should be included in the long term, 16-25 year plan. Commuter rail service to Bolton remains in Metrolinx long-term plans. We were informed that a Go-Train Station is being considered for lands immediately adjacent to the Option 3 lands.