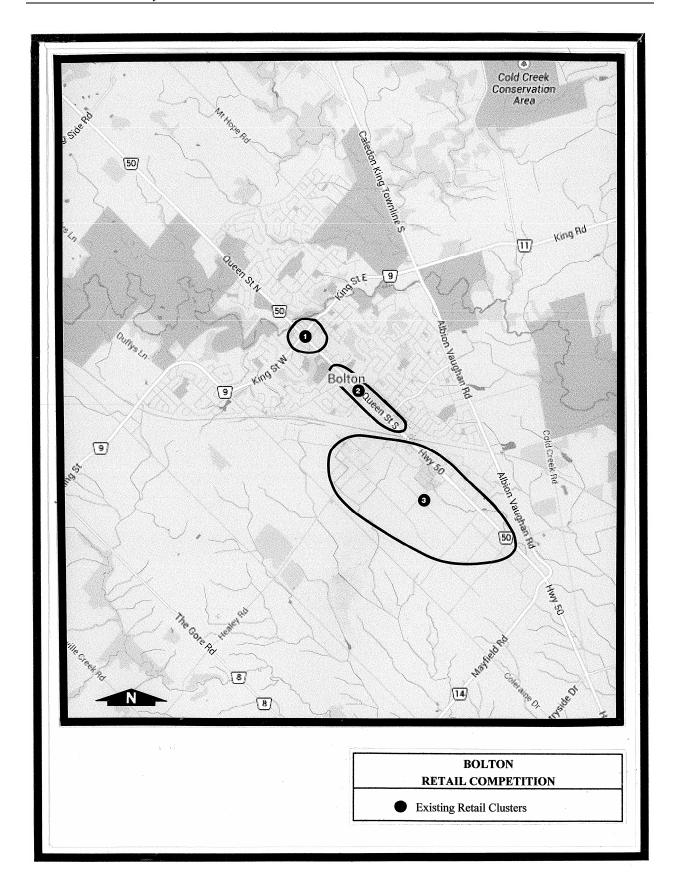

# SECTION 2 SITE AND ACCESS

In a standard retail market study, it is necessary to review site characteristics and access patterns of the development site under study, in order to evaluate the future retail market potential. In this case, the total 2031 retail market demand for Bolton has been determined and employed to evaluate the warranted space for either Option. A map identifying the Option 1 & 3 areas is included in this Section of the study. A map of the Bolton Settlement Area Expansion 2021-2031 is included in the next section, and

# **Site Characteristics and Surrounding Land Uses**

The specific site features at either Option location are being described in the Planning Study. For the purposes of the retail study, we observe that Option 1, consisting of 151 ha is located on vacant land, just north of Columbia Way in the Bolton urban area. South of Columbia Way is an existing residential community.

Option 3, comprised of a land area of 165 ha is also vacant. It is situated in the western part of Bolton, north of King Street and west of Humber Station Road. There is a nearby existing residential area south of King Street and west of Coleraine Drive.

The Option 1 lands are located along Queen Street (Highway 50), the main regional north-south route serving Bolton and its surrounding area. Queen Street leads to Downtown Bolton and to the major retail commercial areas in the south of Bolton. Option 1 has very good regional access.

The Option 3 lands are located along King Street, the main east-west street in Bolton. King Street also leads to Downtown Bolton. Option 3 has good regional access.

A recent Metrolinx study included a Bolton Commuter Rail Feasibility Study. The study concluded that there would be insufficient traffic to justify the investment in the short term, i.e. 1-15 year plan, but that the Bolton Commuter Rail line should be included in the long term, 16-25 year plan. Commuter rail service to Bolton remains in Metrolinx long-term plans. We were informed that a Go-Train Station is being considered for lands immediately adjacent to the Option 3 lands.