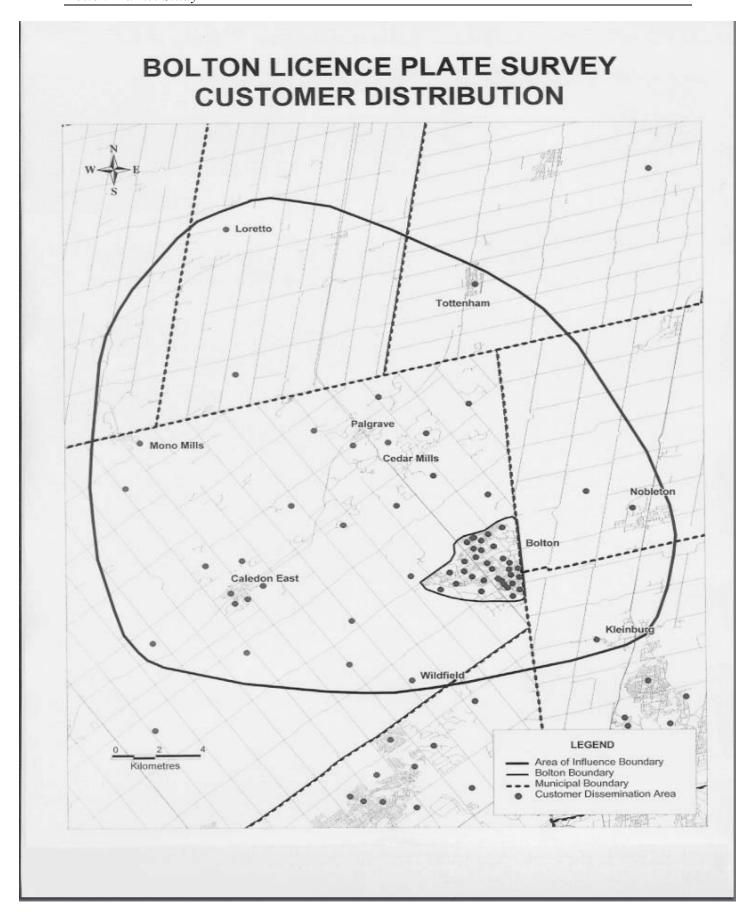

Our research included an inventory of all retail and related service space located in Bolton. We have also conducted a License Plate Survey at the main retail areas in Bolton, in order to determine local capture rates and inflow of retail volume from beyond the Bolton urban area. It is our finding that approximately 50% of the retail sales made in Bolton are derived from customers residing outside the Bolton urban area, reflecting the strong regional customer attraction of the large plate retailers such as the Wal-Mart Supercentre, Canadian Tire, Home Depot and Zehrs. We have completed a market analysis that resulted in the determination of warranted retail space by 2031.

- A detailed inventory of existing competitive retail facilities located in Bolton was prepared in May 2014.
- May 1-3, 2014, License Plate Surveys were conducted at the major retail facilities in Bolton.

The remaining sales volume is derived from visitors, tourists and local employees living outside the market area. This sales support is referred to as *inflow* and has been recognized in this study. Although this study is primarily concerned with the amount of retail and related service space in either of the residential expansion areas, it is necessary to study the total Bolton market demand initially, in order to understand the scale of the total demand. We have, therefore, focused on the future retail space demand of Bolton. Based on a license plate survey, described in the appendix, Bolton retail establishments derive about 50% of their current sales from local residents and 50% from Inflow.