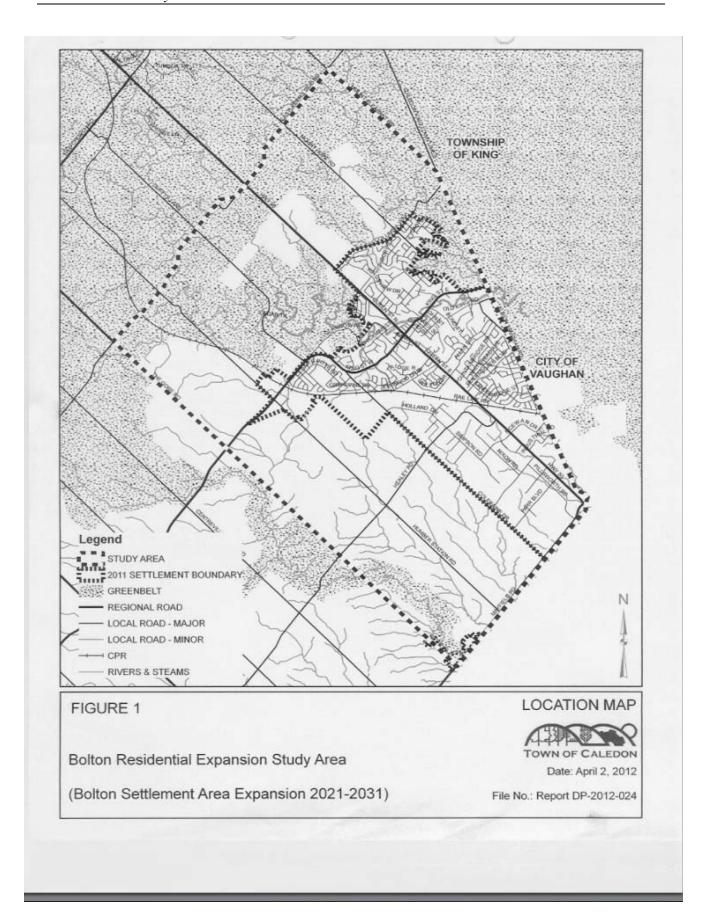

# SECTION 2 SITE AND ACCESS

In a standard retail market study, it is necessary to review site characteristics and access patterns of the development site under study, in order to evaluate the future retail market potential. In this case, the total 2031 retail market demand for Bolton has been determined and employed to evaluate the warranted space for either Option. A map identifying the Option 1 & 3 areas is included in this Section of the study. A map of the Bolton Settlement Area Expansion 2021-2031 is included in the next section, and

# **Site Characteristics and Surrounding Land Uses**

The specific site features at either Option location are being described in the Planning Study. For the purposes of the retail study, we observe that Option 1, consisting of 151 ha is located on vacant land, just north of Columbia Way in the Bolton urban area. South of Columbia Way is an existing residential community.

Option 3, comprised of a land area of 165 ha is also vacant. It is situated in the western part of Bolton, north of King Street and west of Humber Station Road. There is a nearby existing residential area south of King Street and west of Coleraine Drive.

The Option 1 lands are located along Queen Street (Highway 50), the main regional north-south route serving Bolton and its surrounding area. Queen Street leads to Downtown Bolton and to the major retail commercial areas in the south of Bolton. Option 1 has very good regional access.

The Option 3 lands are located along King Street, the main east-west street in Bolton. King Street also leads to Downtown Bolton. Option 3 has good regional access.

A recent Metrolinx study included a Bolton Commuter Rail Feasibility Study. The study concluded that there would be insufficient traffic to justify the investment in the short term, i.e. 1-15 year plan, but that the Bolton Commuter Rail line should be included in the long term, 16-25 year plan. Commuter rail service to Bolton remains in Metrolinx long-term plans. We were informed that a Go-Train Station is being considered for lands immediately adjacent to the Option 3 lands.

The study area is the 2011 Bolton Settlement Boundary Area as illustrated below.