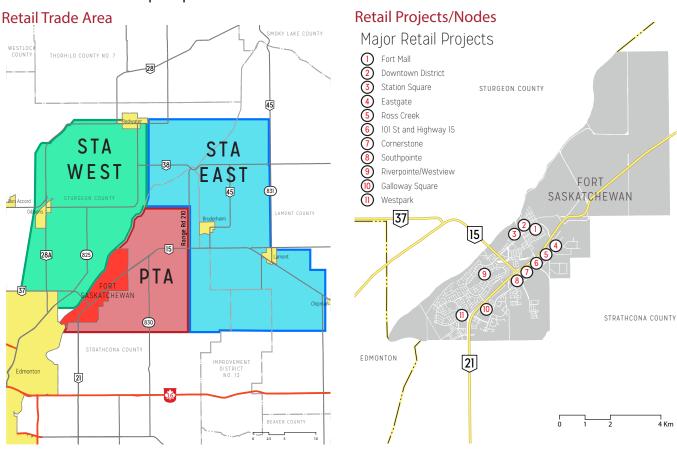

Figure 3.1
CITY OF FORT SASKATCHWAN RETAIL TRADE AREA

Copyright © and (P) 1988–2012 Microsoft Corporation and/or its suppliers. All rights reserved. http://www.microsoft.com/mappoint/
Certain mapping and direction data © 2012 NAVTEQ. All rights reserved. The Data for areas of Canada includes information taken with permission from Canadian authorities, including: ©
Her Majesty the Queen in Right of Canada, © Queen's Printer for Ontario. NAVTEQ and NAVTEQ ON BOARD are trademarks of NAVTEQ. © 2012 Tele Atlas North America, Inc. All rights
reserved. Tele Atlas and Tele Atlas North America are trademarks of Tele Atlas, Inc. © 2012 by Applied Geographic Solutions. All rights reserved. Portions © Copyright 2012 by Woodall
Publications Corp. All rights reserved.

For this particular study, the Retail Trade Area shown in **Figure 3.1** has been cross-referenced and subsequently validated by the Consumer Intercept Survey, which is documented in **Section 6.0**. This Consumer Intercept Survey used postal codes of respondents to confirm and modify the Trade Area as depicted.

The resulting Trade Area for the City of Fort Saskatchewan comprises the following Primary and Secondary Trade Areas:

**Primary Trade Area (PTA)** includes the City of Fort Saskatchewan and the outlying small towns east of the North Saskatchewan River and within an approximate 10 minute drive time, such as Bruderheim and Josephburg.

**Secondary Trade Area West (STA West)** includes the residents of Sturgeon County west of the North Saskatchewan River up to and including the outlying smaller communities such as Gibbons and Redwater.

**Secondary Trade Area East (STA East)** is represented by the smaller towns located east and north of the PTA and includes towns such as Lamont, Beaverhill and other hamlets within Lamont County.

Part Time residents for whom Fort Saskatchewan is a temporary home while they work in the Oil & Gas Industry are another "untapped" component of the Retail Trade Area. Although not quantified as part of the full-time residential base, they nonetheless will be profiled in terms of their estimated retail potential and the types of shops and services that they utilize in the city.