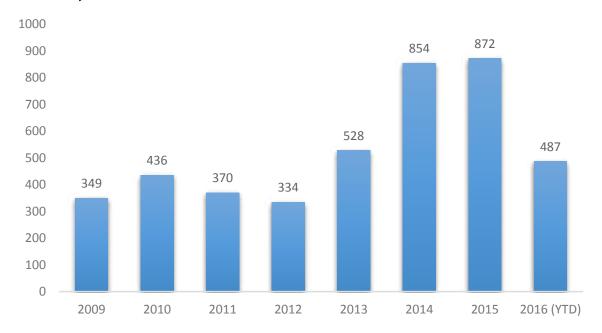

## 2.8 DEVELOPMENT & BUILDING PERMITS

Over the past several years, Fort Saskatchewan has seen consistent and steady growth in the number of Building Permits issued. While 2016 numbers are still not finalized, it will be of considerable significance to see the effect the current economic situation in Alberta has on the number of new developments in Fort Saskatchewan. A review of data on development and building permits in the City of Fort Saskatchewan over the last several years illustrates a sustained pattern of development activity.

As evidenced in **Figure 2.4**, over the period of 2009-2015, the City of Fort Saskatchewan has exhibited strength, especially in 2014 and 2015, with over 800 permits issued for all types of construction in each of those years. Currently, 2016's numbers are more consistent with the years prior to 2014 and 2015, as illustrated by around 487 permits currently issued for all types of construction. With the 2016 calendar year still not being complete, there is significant likelihood of this number further increasing.

The value of the above noted Building Permits for the current year (2016) through September has amounted to \$47.85 million.

Currently in 2016, there have been 20 new construction starts for Commercial developments. Over the period of 2015, there were 44 total new construction starts for Commercial. Over the period 2006 to 2013 the average number of new construction starts for Commercial has been 3.5 per year.

Figure 2.4 CITY OF FORT SASKATCHEWAN NEW BUILDING PERMITS ISSUED 2009 - 2016

(Source: City of Fort Saskatchewan Residential, Institutional, Industrial & Commercial)

Residential building permits continue to be the primary type of development permits being issued: currently in 2016 the number is 432, with 2015 seeing 742, and 2014 having 776 permits issued for residential.

The importance of residential to retail development is significant, particularly for the development and feasibility of potential additional local or community scale developments.

Overall building permit data shows a growth dynamic that has been strong and steadily increasing over the last several years. With the recent shift in economic activity in Alberta, including the Fort Saskatchewan region, the 2016 numbers do potentially show a slowing of developments, while still being quite strong when looking at numbers historically.