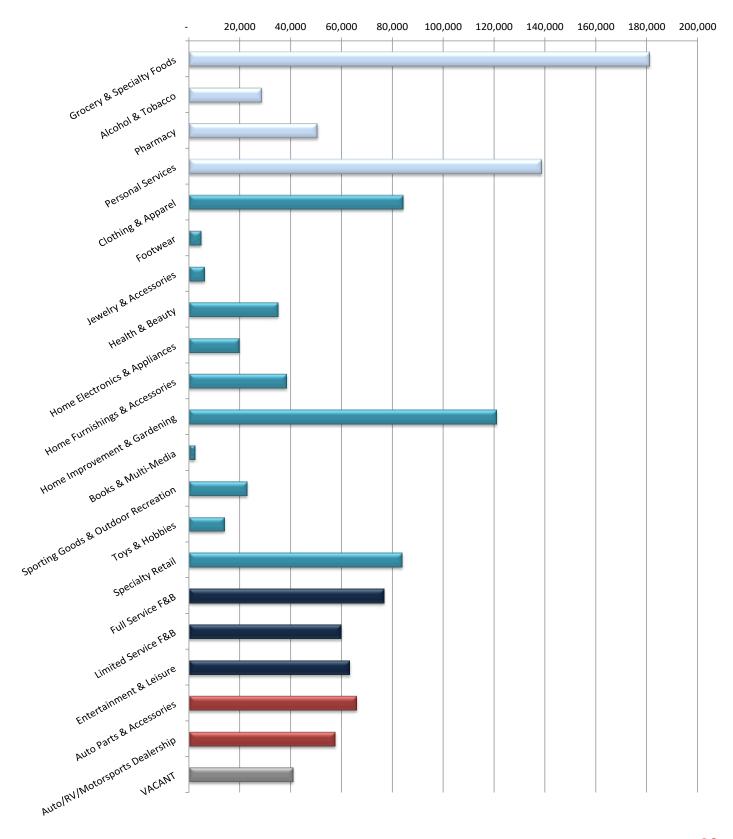

## Retail Floorspace Demand versus Supply for Total Retail Trade Area

|                                            |                                    | :016 (Year End Est.)                     |                                     |
|--------------------------------------------|------------------------------------|------------------------------------------|-------------------------------------|
| Retail Spending by<br>Merchandise Category | Total<br>Floorspace Demand<br>(sf) | Current City Retail<br>Inventory<br>(sf) | Total<br>Residual<br>Demand<br>(sf) |
| Grocery & Specialty Foods                  | 176,364                            | 181,075                                  | -4,711                              |
| Pharmacy                                   | 18,347                             | 28,529                                   | -10,183                             |
| Alcohol & Tobacco                          | 48,277                             | 50,426                                   | -2,150                              |
| Personal Services                          | 65,049                             | 138,712                                  | -73,663                             |
| Clothing & Apparel                         | 54,944                             | 84,211                                   | -29,267                             |
| Footwear                                   | 15,868                             | 4,741                                    | 11,128                              |
| Jewelry & Accessories                      | 3,896                              | 6,019                                    | -2,122                              |
| Health & Beauty                            | 15,937                             | 34,961                                   | -19,024                             |
| Home Furnishings & Accessories             | 33,335                             | 19,744                                   | 13,591                              |
| Home Electronics & Appliances              | 23,758                             | 38,301                                   | -14,543                             |
| Home Improvement & Gardening               | 33,648                             | 120,919                                  | -87,271                             |
| Books & Multimedia                         | 5,976                              | 2,403                                    | 3,574                               |
| Sporting Goods & Recreation                | 9,435                              | 22,781                                   | -13,346                             |
| Toys & Hobbies                             | 10,037                             | 13,936                                   | -3,899                              |
| Miscellaneous Specialty                    | 31,726                             | 83,700                                   | -51,974                             |
| Full-Service F&B                           | 28,629                             | 76,645                                   | -48,016                             |
| Limited Service F&B                        | 16,039                             | 59,768                                   | -43,729                             |
| Entertainment & Leisure                    | 39,141                             | 63,119                                   | -23,978                             |
| Auto Parts & Accessories                   | 16,981                             | 65,798                                   | -48,817                             |
| Auto/RV/Motorsports Dealership             | 86,788                             | 57,400                                   | 29,388                              |
| TOTAL RETAIL CATEGORIES ONLY               | 734,175                            | 1,153,187                                | -419,012                            |