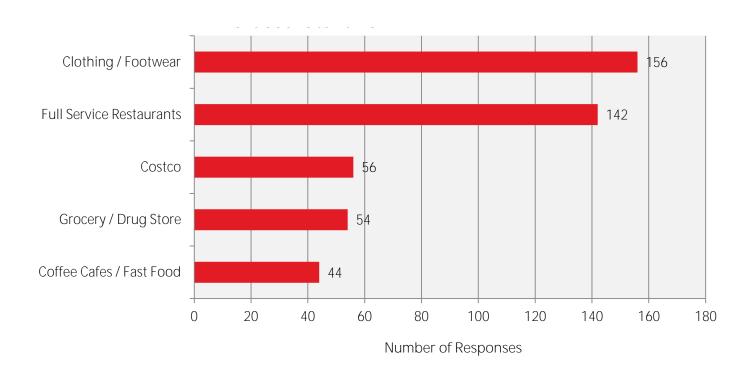

## **CONSUMER SURVEY SUMMARY**

The Consumer Intercept Survey yielded findings that reinforce the more localized trade area for the City of Fort Saskatchewan.

The majority of respondents indicated a desire to have more Clothing & Footwear, Full Service Restaurants and Grocery. These particular categories were not only identified as specific categories, but the spending patterns and importance ratings of the respondents validated these sentiments.