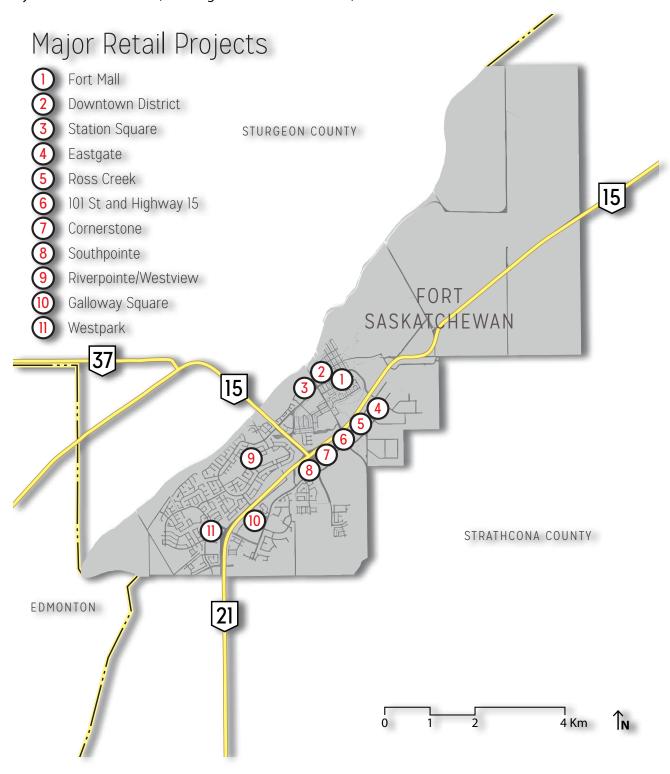

### **Section 4 - Retail Market Supply:**

Assesses the location and characteristics of Fort Saskatchewan's current nodes of retail activity ("supply"), including developing or future planned retail sites. Fieldwork assessments included identifying and quantifying the entire City's retail inventory by node, retailer and merchandise category.

The City generally aims to direct new largeformat retailers to areas that have attracted existing large retailers, such as Cornerstone and Southpointe. Such areas are designated as "Commercial" (C) land use.

### 2.4 LAND USE BYLAW

The City's Land Use Bylaw addresses commercial lands in "Part 6 - Commercial Land Use Districts".

Although Commercially-zoned land comprises about two percent (2%) of all land use in Fort Saskatchewan, the Urban Reserve Land Use District represents areas that have potential for new growth (25%). As such, Urban Reserve areas adjacent to existing Vehicle Oriented Retail and Commercial Shopping Centre districts (Eastgate, Southpointe and the south entrance to the City) may have potential to absorb new commercial development, if and as demand warrants, though it must be important to ensure that any such development maintains compatibility with the City's overall vision for retail retention, expansion and attraction.