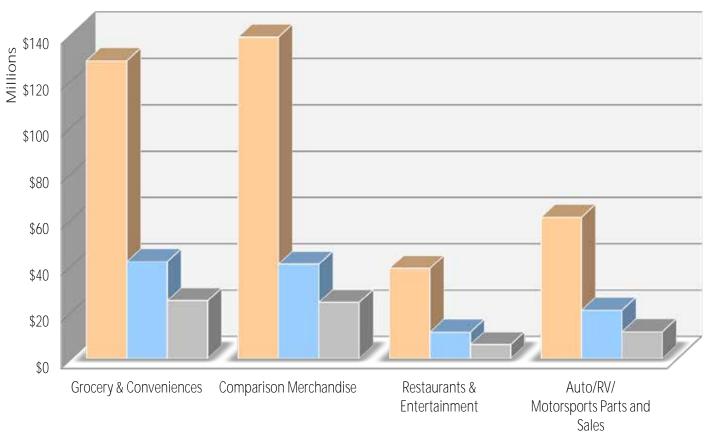

Overall, Fort Saskatchewan represents a \$550 million retail market (YE 2016 estimate) in which categories such as Grocery, Automotive/RV and Restaurants, Clothing/Apparel & Footwear represent significant spending segments.

Fort Saskatchewan has an estimated net sales inflow of only \$41 million and does a very good job of retaining and attracting Convenience spending from its Trade Area with a net inflow of \$58 million.

Similarly, Fort Saskatchewan garners strong inflow from Limited Service Restaurants (\$18.4 million). However, Fort Saskatchewan's penetration of the Full-Service Restaurant category could be stronger.

Fort Saskatchewan's major leakage occurs in Automotive/RV Dealers (\$45.7 million), Clothing & Footwear (\$15.1million) and Home Furnishings (\$24.5 million). These are categories Fort Saskatchewan will be hard pressed to compete with and thus may not be priorities for targeting.