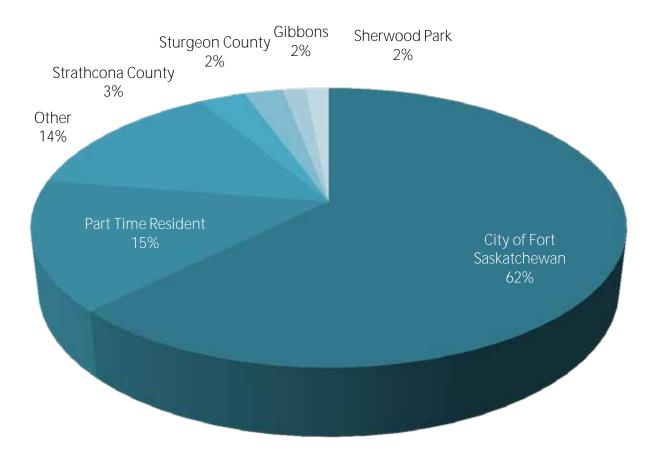

The City conservatively services a trading area of almost 39,000 people spanning the City itself and neighbouring counties such as Sturgeon, Bruderheim, Gibbons, Thorhild and Lamont.

Though Fort Saskatchewan is not considered a regional-serving destination, it nonetheless serves as a critical and convenient catchment for shops and services for towns such as Lamont, Bruderheim, Redwater, Gibbons and Bon Accord (refer to Figure 2.1).