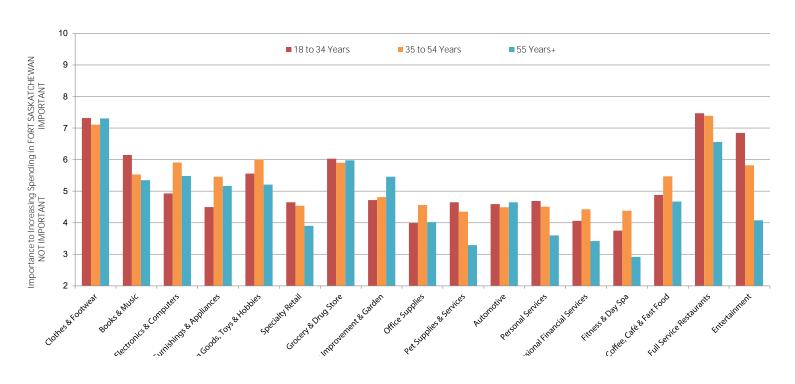

## **CONSUMER SURVEY SUMMARY**

The Consumer Intercept Survey yielded findings that reinforce the more localized trade area for the City of Fort Saskatchewan.

The majority of respondents indicated a desire to have more Clothing & Footwear, Full Service Restaurants and Grocery. These particular categories were not only identified as specific categories, but the spending patterns and importance ratings of the respondents validated these sentiments.