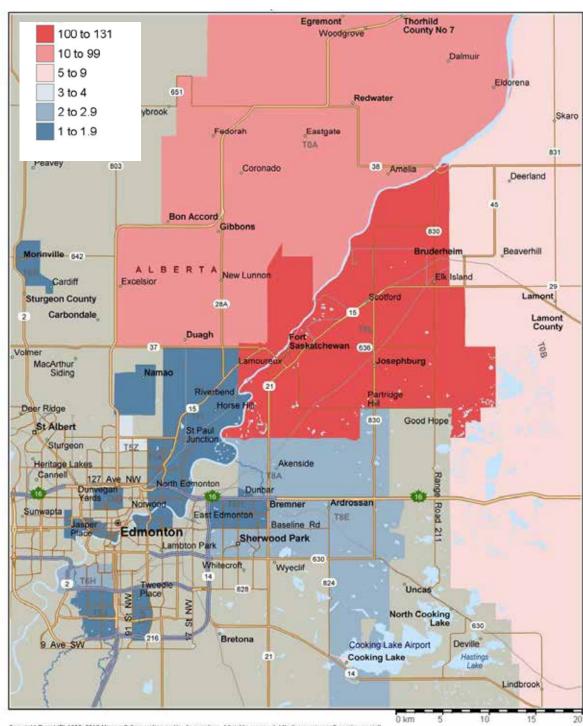

The City conservatively services a trading area of almost 39,000 people spanning the City itself and neighbouring counties such as Sturgeon, Bruderheim, Gibbons, Thorhild and Lamont.

Though Fort Saskatchewan is not considered a regional-serving destination, it nonetheless serves as a critical and convenient catchment for shops and services for towns such as Lamont, Bruderheim, Redwater, Gibbons and Bon Accord (refer to Figure 2.1).

## 2.6 COMMERCIAL LAND USE CONTEXT

**Figure 2.2** shows the commercial lands in the City. The areas shown in red depict land currently zoned for Commercial Land Uses. The map illustrates concentrations of Commercial lands in which existing as well as major future commercial development are or may be situated.

For a localized market such as Fort Saskatchewan, a retail location relative to strong and accessible transportation patterns remains an important component, as illustrated by recent retail developments at the convervgence of Hwy 21 & Hwy 15, where traffic counts are highest in the City.

Accordingly, **Figure 2.3** reveals the major high volume traffic corridors, which are located along Hwy 21, Hwy 15, Hwy 37 and Hwy 830.

The Alberta Ministry of Transportation provides traffic counts on major highways. Referring to **Figure 2.3**, the most recent 2015 traffic counts by the Province illustrated Average Annual Daily Traffic (AADT) at the following intersections: