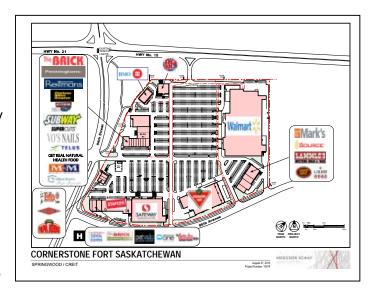

### **Section 4 - Retail Market Supply:**

Assesses the location and characteristics of Fort Saskatchewan's current nodes of retail activity ("supply"), including developing or future planned retail sites. Fieldwork assessments included identifying and quantifying the entire City's retail inventory by node, retailer and merchandise category.