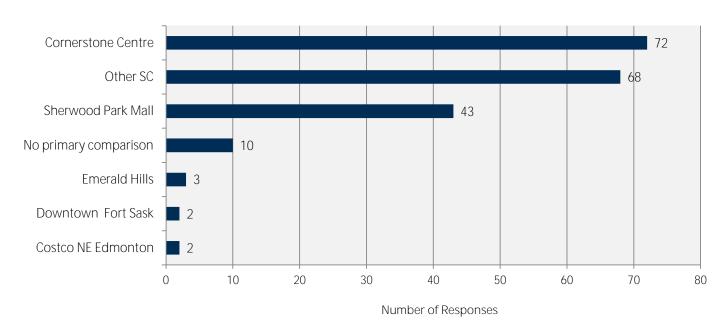

led full response in **Appendix C** illustrates a range of tenants that the City or its developers could target. While there are retailers that may not be a realistic fit for Fort Saskatchewan, there are others whom respondents have indicated a preference to have in the City of Fort Saskatchewan that are compatible.

### 6.4 LIKES & DISLIKES OF RETAIL IN FORT SASKATCHEWAN

**Figures 6.9 and 6.10** highlight the "likes" and "dislikes" of the respondents as it relates to the current shopping opportunities in Fort Saskatchewan.

Overwhelmingly, respondents like the fact that the shops are close to home and meet their basic needs as well as a very strong response towards supporting local businesses and Downtown Fort Saskatchewan.



FIGURE 6.7
WHAT IS YOUR PRIMARY COMPARISON SHOPPING CENTRE?



FIGURE 6.8
WHAT IS YOUR PRIMARY REASON FOR CHOOSING A COMPARISON SHOPPING CENTRE?



FIGURE 6.9
WHAT DO YOU LIKE MOST ABOUT SHOPPING IN FORT SASKATCHEWAN?



FIGURE 6.10
WHAT DO YOU DISLIKE MOST ABOUT SHOPPING IN FORT SASKATCHEWAN?



FIGURE 6.11
WHAT NEW STORES/SERVICES WOULD INCREASE YOUR SPENDING IN FORT SASKATCHEWAN?





It is worth reiterating that with the City's current 'relative' balance of supply to demand that the Downtown should be a key consideration when thinking of new retail developments, other than those already approved and under construction, such as Westpark.

It is encouraging that respondents have such a high response rate to supporting local and Downtown Fort Saskatchewan.

The selection of shops and restaurants were each mentioned as a dislike. As the Fort Saskatc