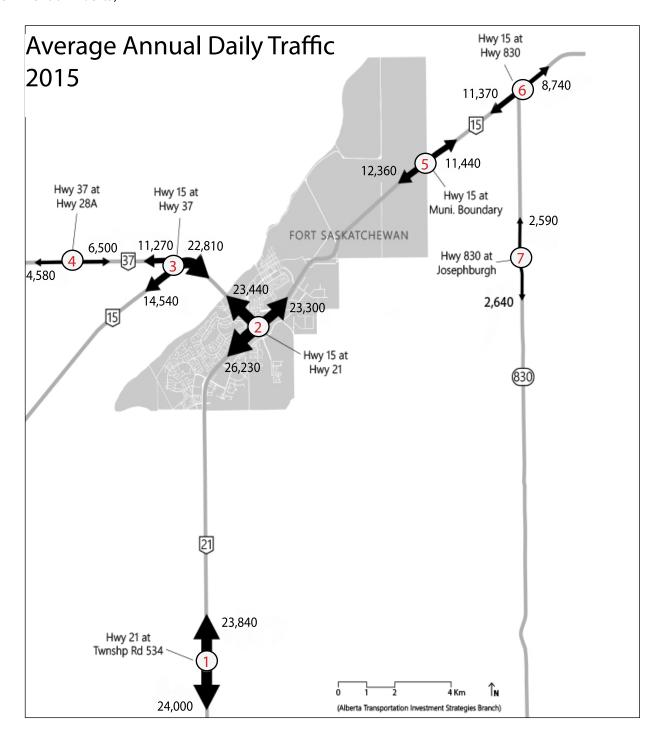

Accordingly, **Figure 2.3** reveals the major high volume traffic corridors, which are located along Hwy 21, Hwy 15, Hwy 37 and Hwy 830.

The Alberta Ministry of Transportation provides traffic counts on major highways. Referring to **Figure 2.3**, the most recent 2015 traffic counts by the Province illustrated Average Annual Daily Traffic (AADT) at the following intersections:

Figure 2.3
CITY OF FORT SASKATCHEWAN TRAFFIC COUNTS

(Source: Government of Alberta)

### 1) Hwy 21 at Township Rd 534

North on Hwy 21 = 23,840

South on Hwy 21 = 24,000

2) Hwy 15 at Hwy 21 North on Hwy 15 = 23,300

West on Hwy 15 = 23,440

South on Hwy 21 = 26,230

**3)** Hwy 15 at Hwy 37 East on Hwy 15 = 22,810

South on Hwy 15 = 14,540

West on Hwy 37 = 11,270

**4) Hwy 37 at Hwy 28A**North on Hwy 28A = 10,320

South on 17th St. = 7,310

East on Hwy 37 = 6,500

West on Hwy 37 = 4,580

5) Hwy 15 at Municipal Boundary North on Hwy 15 = 11,440

South on Hwy 15 = 12,360

6) Hwy 15 at Hwy 830 North on Hwy 15 = 8,740

South on Hwy 830 = 2,390

South on Hwy 15 = 11,370

**7) Hwy 830 at Josephburgh** North on Hwy 830 = 2,590

South on Hwy 830 = 2,640

Traffic patterns closely mirror retail hot spots particularly in the central areas where the largest concentrations of traffic flow are in the range of 23,000 - 26,000 AADT, and for which regional traffic is important for larger format and "Power Centre" type uses.

Incoming traffic flows indicate there is some inflow from rural areas to the northwest, however inflow from the south and west is more significant. The Hwy 21 corridor connecting

Fort Saskatchewan to greater Edmonton is the highest trafficked corridor, which bodes well for attracting further retail interest, particularly that which is compatible with Fort Saskatchewan's trade area. However, it should be noted that the majority of this high traffic volume is likely more a commuting workflow than a destination shopping flow.