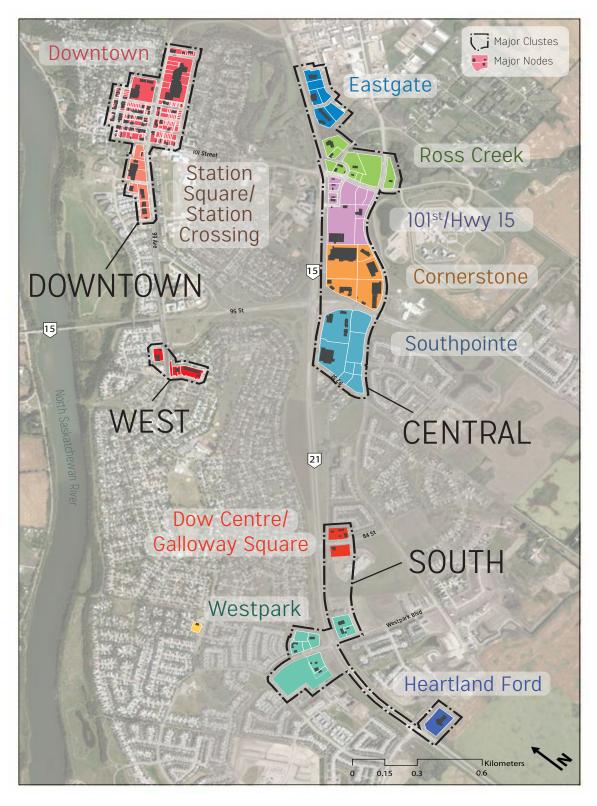

The types of tenants sought by respondents combined with their spending patterns further suggest that the most compatible locations that can fulfill retailer site location requirements will likely fall in the Central and South nodes and to a lesser degree the Downtown.

The redevelopment of the Fort Mall should however provide a significant and viable option for tenants looking for newer space at potentially more affordable rates.

The Downtown area will continue to face external pressures resulting from continued growth on the fringe of the City. The Downtown is still recognized as a key node that can accommodate future tenant opportunities, particularly in the specialty retail, food & beverage categories and personal services categories.