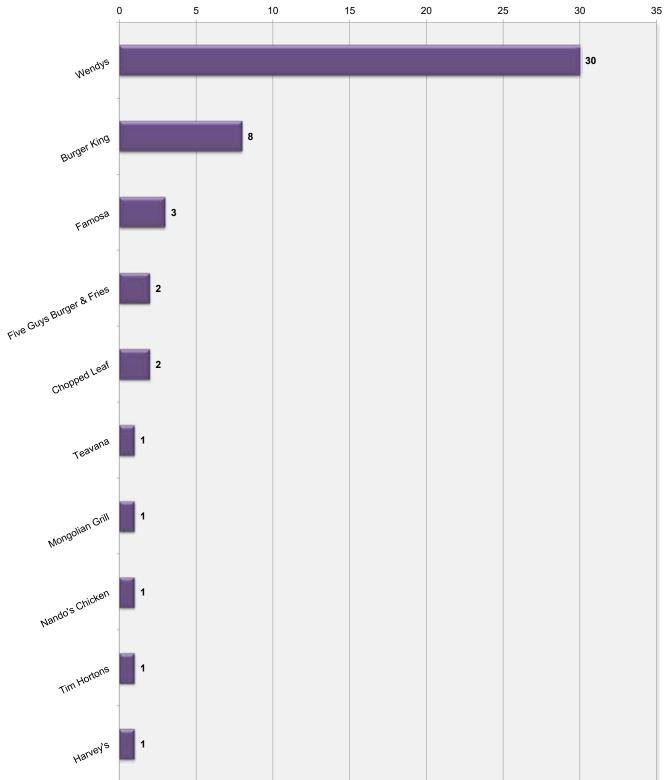

A lower spending, within the Trade Area has also resulted in an esstimated and corresponding decline in retail sales productivity for retailers in Fort Saskatchewan.

Their has however been an introduction of new tenants in the market since 2014, with notable brands such as Canadian Brewhouse, Shoppers Drug Mart, Wendy's, Montana's and Kal Tire, as well as a second Shoppers Drug Mart.