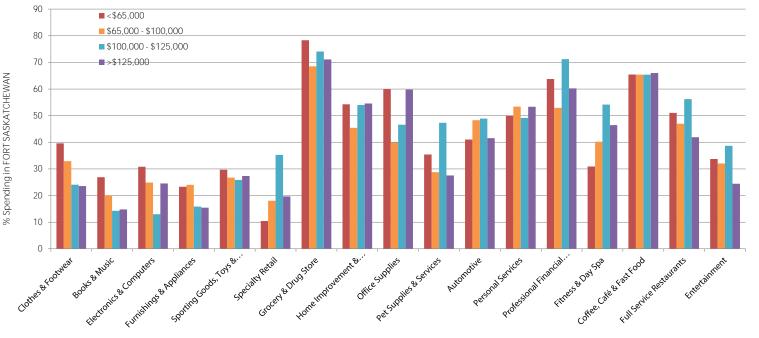

## **CONSUMER SURVEY SUMMARY**

The Consumer Intercept Survey yielded findings that reinforce the more localized trade area for the City of Fort Saskatchewan.

The majority of respondents indicated a desire to have more Clothing & Footwear, Full Service Restaurants and Grocery. These particular categories were not only identified as specific categories, but the spending patterns and importance ratings of the respondents validated these sentiments.

Respondents identified a number of recognized restaurant and retailer brands. While Fort Saskatchewan is well positioned to attract many of the full and limited service restuarants identified, caution should be exercised as it relates to the list of comparison retailers. Many of the desired comparison retailers are mid to larger sized formats who are likely to be drawn to new developments at Emerald Hills and/or Manning Town Centre.

As such, Fort Saskatchewan should use the consumer survey trends that suggest targeting smaller more value-oriented retailers that could infill existing retail nodes, thus not necessitating another new large retail node or nodes.

The types of tenants sought by respondents combined with their spending patterns further suggest that the most compatible locations that can fulfill retailer site location requirements will likely fall in the Central and South nodes and to a lesser degree the Downtown.