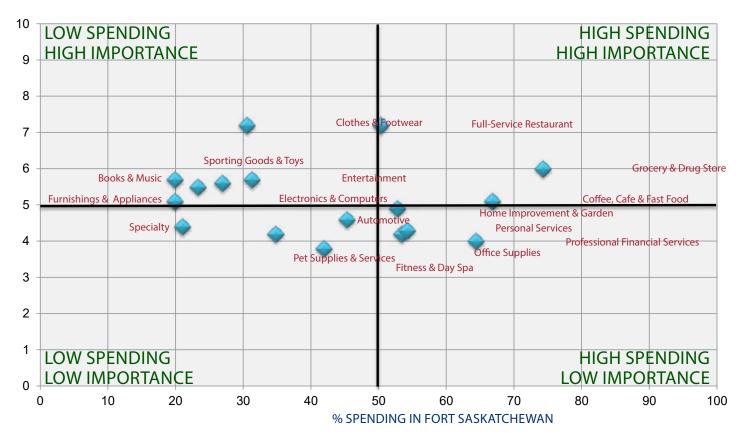

## **CONSUMER SURVEY SUMMARY**

The Consumer Intercept Survey yielded findings that reinforce the more localized trade area for the City of Fort Saskatchewan.

The majority of respondents indicated a desire to have more Clothing & Footwear, Full Service Restaurants and Grocery. These particular categories were not only identified as specific categories, but the spending patterns and importance ratings of the respondents validated these sentiments.