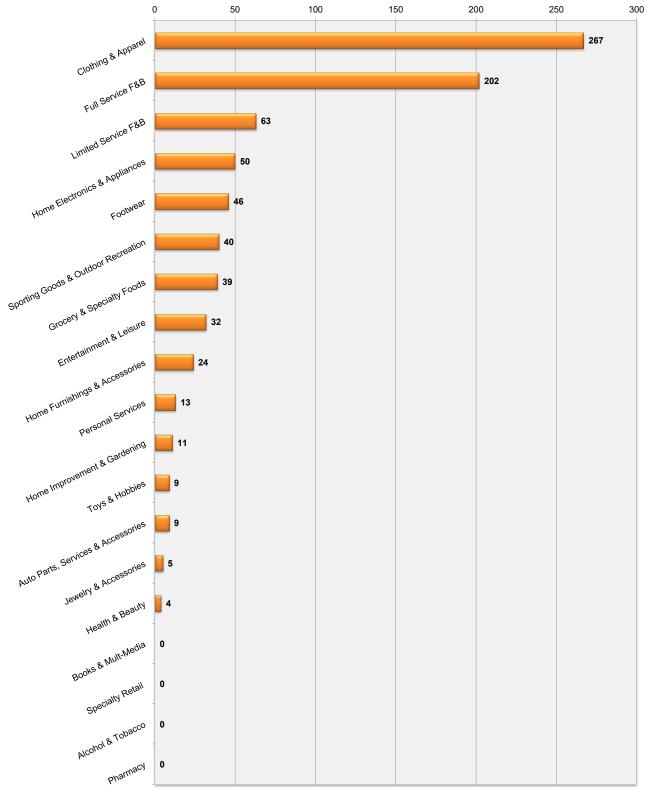

Overall, Fort Saskatchewan represents a \$550 million retail market (YE 2016 estimate) in which categories such as Grocery, Automotive/RV and Restaurants, Clothing/Apparel & Footwear represent significant spending segments.

## Retail Floorspace Demand versus Supply for Total Retail Trade Area

|                                            |                                    | :016 (Year End Est.)                     |                                     |
|--------------------------------------------|------------------------------------|------------------------------------------|-------------------------------------|
| Retail Spending by<br>Merchandise Category | Total<br>Floorspace Demand<br>(sf) | Current City Retail<br>Inventory<br>(sf) | Total<br>Residual<br>Demand<br>(sf) |
| Grocery & Specialty Foods                  | 176,364                            | 181,075                                  | -4,711                              |
| Pharmacy                                   | 18,347                             | 28,529                                   | -10,183                             |
| Alcohol & Tobacco                          | 48,277                             | 50,426                                   | -2,150                              |
| Personal Services                          | 65,049                             | 138,712                                  | -73,663                             |
| Clothing & Apparel                         | 54,944                             | 84,211                                   | -29,267                             |
| Footwear                                   | 15,868                             | 4,741                                    | 11,128                              |
| Jewelry & Accessories                      | 3,896                              | 6,019                                    | -2,122                              |
| Health & Beauty                            | 15,937                             | 34,961                                   | -19,024                             |
| Home Furnishings & Accessories             | 33,335                             | 19,744                                   | 13,591                              |
| Home Electronics & Appliances              | 23,758                             | 38,301                                   | -14,543                             |
| Home Improvement & Gardening               | 33,648                             | 120,919                                  | -87,271                             |
| Books & Multimedia                         | 5,976                              | 2,403                                    | 3,574                               |
| Sporting Goods & Recreation                | 9,435                              | 22,781                                   | -13,346                             |
| Toys & Hobbies                             | 10,037                             | 13,936                                   | -3,899                              |
| Miscellaneous Specialty                    | 31,726                             | 83,700                                   | -51,974                             |
| Full-Service F&B                           | 28,629                             | 76,645                                   | -48,016                             |
| Limited Service F&B                        | 16,039                             | 59,768                                   | -43,729                             |
| Entertainment & Leisure                    | 39,141                             | 63,119                                   | -23,978                             |
| Auto Parts & Accessories                   | 16,981                             | 65,798                                   | -48,817                             |
| Auto/RV/Motorsports Dealership             | 86,788                             | 57,400                                   | 29,388                              |
| TOTAL RETAIL CATEGORIES ONLY               | 734,175                            | 1,153,187                                | -419,012                            |