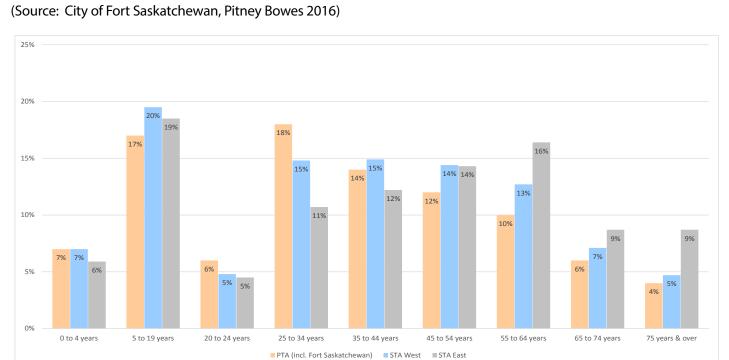

## **AGE PROFILE**

A summary of the current age profile, as documented in **Table 3.2 & Figure 3.3** reveal a very strong family profile with a significant segment in the 5 - 19 year age cohort and young adults entering their high income earning years, with an average age in the City of Fort Saskatchewan of 35.6 years of age.

**Table 3.2** reveals that 32% of the Primary Trade Area's population is currently between the ages of 25 to 44 years. This age cohort represents not only the family building stage, but also the income earning stage. A strong and young family demographic profile is a critical prerequisite for many retailers looking at entering a market or establishing another location in an existing market.

From a retail perspective, spending on discretionary items such as Automobiles and Recreational Vehicles/Motorsports, Fashion, House & Home, Food & Beverage (away from home), Sporting Goods and Entertainment & Leisure is expected to be quite strong, though admittedly not all of this spending can be captured in Fort Saskatchewan given the high level of mobility of this spending age cohort.