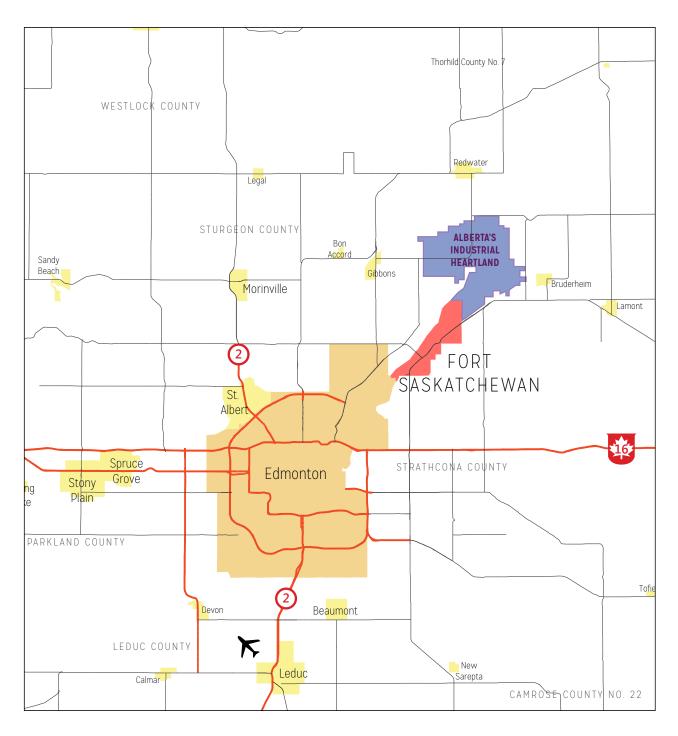

Figure 2.1 CITY OF FORT SASKATCHEWAN CONTEXT MAP

## 2.2 REGIONAL CONTEXT

The City of Fort Saskatchewan is approximately 30 km northeast of Edmonton. Being at the gateway to Alberta's Industrial Heartland (AIH), the City is well positioned to benefit from economic growth related to industrial development, particularly that related to the Oil & Gas Industry. The City also benefits from its proximity to downtown Edmonton, a 30-minute drive away. This proximity is a benefit for a commuting workforce, but also creates challenges for providing a depth of retail opportunities.

The City conservatively services a trading area of almost 39,000 people spanning the City itself and neighbouring counties such as Sturgeon, Bruderheim, Gibbons, Thorhild and Lamont.

Though Fort Saskatchewan is not considered a regional-serving destination, it nonetheless serves as a critical and convenient catchment for shops and services for towns such as Lamont, Bruderheim, Redwater, Gibbons and Bon Accord (refer to Figure 2.1).