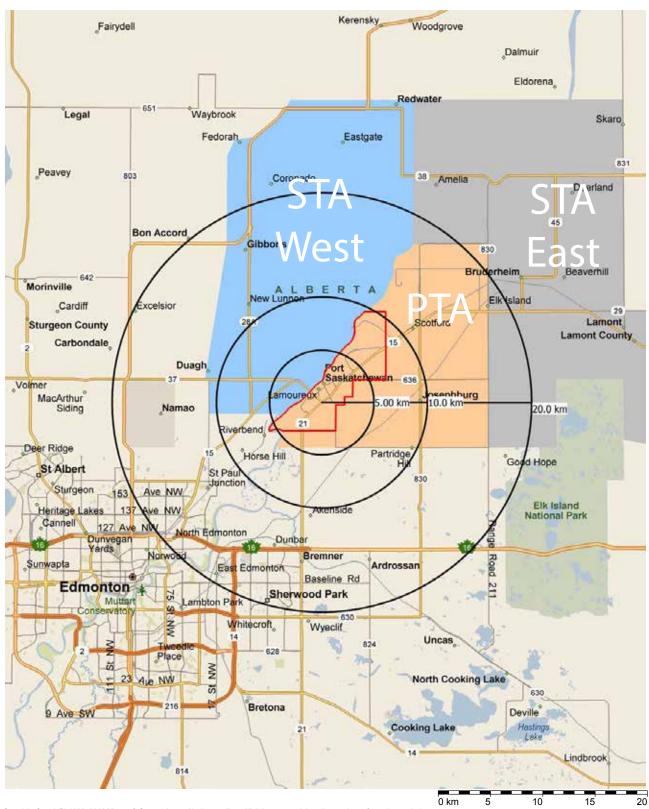

For this particular study, the Retail Trade Area shown in **Figure 3.1** has been cross-referenced and subsequently validated by the Consumer Intercept Survey, which is documented in **Section 6.0**. This Consumer Intercept Survey used postal codes of respondents to confirm and modify the Trade Area as depicted.

The resulting Trade Area for the City of Fort Saskatchewan comprises the following Primary and Secondary Trade Areas:

**Primary Trade Area (PTA)** includes the City of Fort Saskatchewan and the outlying small towns east of the North Saskatchewan River and within an approximate 10 minute drive time, such as Bruderheim and Josephburg.

**Secondary Trade Area West (STA West)** includes the residents of Sturgeon County west of the North Saskatchewan River up to and including the outlying smaller communities such as Gibbons and Redwater.

**Secondary Trade Area East (STA East)** is represented by the smaller towns located east and north of the PTA and includes towns such as Lamont, Beaverhill and other hamlets within Lamont County.

Part Time residents for whom Fort Saskatchewan is a temporary home while they work in the Oil & Gas Industry are another "untapped" component of the Retail Trade Area. Although not quantified as part of the full-time residential base, they nonetheless will be profiled in terms of their estimated retail potential and the types of shops and services that they utilize in the city.