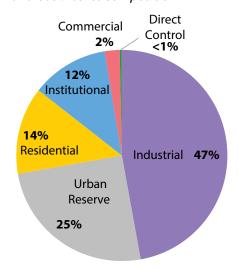

### 2.4 LAND USE BYLAW

The City's Land Use Bylaw addresses commercial lands in "Part 6 - Commercial Land Use Districts".

Although Commercially-zoned land comprises about two percent (2%) of all land use in Fort Saskatchewan, the Urban Reserve Land Use District represents areas that have potential for new growth (25%). As such, Urban Reserve areas adjacent to existing Vehicle Oriented Retail and Commercial Shopping Centre districts (Eastgate, Southpointe and the south entrance to the City) may have potential to absorb new commercial development, if and as demand warrants, though it must be important to ensure that any such development maintains compatibility with the City's overall vision for retail retention, expansion and attraction.