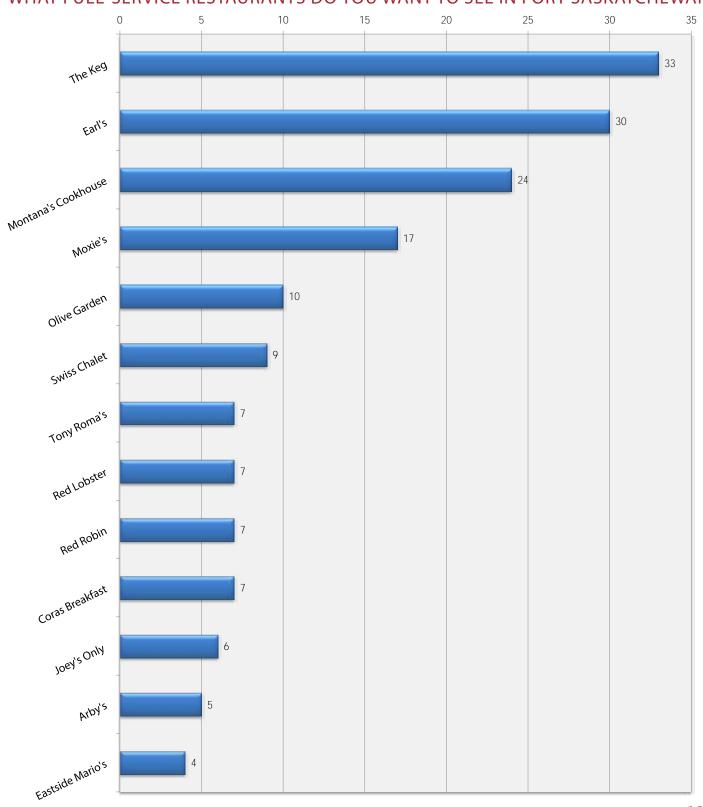

Respondents identified a number of recognized restaurant and retailer brands. While Fort Saskatchewan is well positioned to attract many of the full and limited service restuarants identified, caution should be exercised as it relates to the list of comparison retailers. Many of the desired comparison retailers are mid to larger sized formats who are likely to be drawn to new developments at Emerald Hills and/or Manning Town Centre.