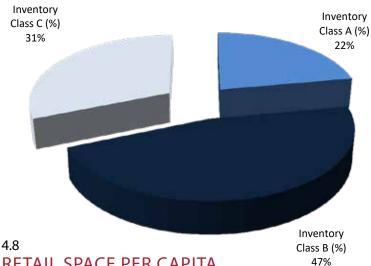

in the Cornerstone Centre. Such differences need to be taken into account when estimating retail sales and resulting demand.

As displayed in **Figure 4.7**, the caliber of retail in Fort Saskatchewan can best be classified as average in that the majority of retail spaces fall within the B Class quality (47%).

A Class accounts for 22%, but is expected to increase while C Class comprises 31% of the total retail space.

With the number of new developments either under construction or proposed in the City, the amount of A Class space is expected to increase. An increase in higher quality retail spaces will create notable opportunities for exposing the Fort Saskatchewan brand and opportunity to new-to-market retailers as well as those tenants wishing to relocate or add additional locations.



#### RETAIL SPACE PER CAPITA

Retail space per capita is an industry measure of the ratio of retail space against a city's population. An examination of retail space per capita provides a general indication as to whether a market is under-retailed or overretailed.

In most urban markets in Canada and the United States, a typical benchmark for ALL retail space per capita (meaning not just organized shopping centres, but streetfront and small scale freestanding or neighbourhood retail) is in the range of 30 sq. ft. to 40 sq. ft. (Source: International Council of Shopping Centers).

For most markets that fall within the 30 to 40 sq. ft. per capita range, they are typically self-serving markets, meaning they do not have a significant regional trade area, but rather fulfill the demand and nee