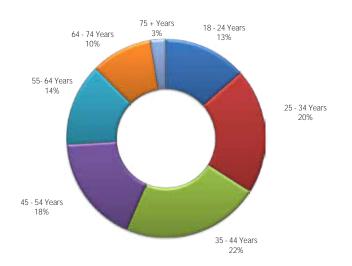

## **AGE PROFILE**

A summary of the current age profile, as documented in **Table 3.2 & Figure 3.3** reveal a very strong family profile with a significant segment in the 5 - 19 year age cohort and young adults entering their high income earning years, with an average age in the City of Fort Saskatchewan of 35.6 years of age.

**Table 3.2** reveals that 32% of the Primary Trade Area's population is currently between the ages of 25 to 44 years. This age cohort represents not only the family building stage, but also the income earning stage. A strong and young family demographic profile is a critical prerequisite for many retailers looking at entering a market or establishing another location in an existing market.