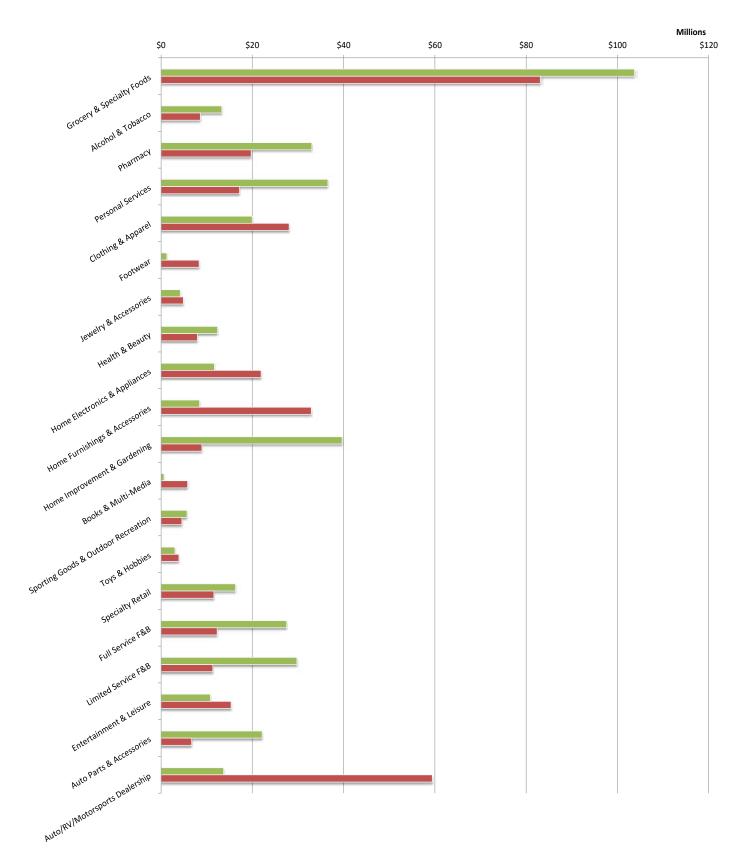

## Retail Spending Inflow / Outflow Estimates

| Merchandise Category                | Est. Current<br>Annual Sales by<br>Category<br>(SUPPLY) | Est. Fort<br>Saskatchewan<br>Expenditure<br>Potential 2016<br>(DEMAND) | Fort Saskatchewan<br>Outflow / Inflow<br>Estimates | Fort<br>Saskatchewan<br>Outflow / Inflow<br>Factor |
|-------------------------------------|---------------------------------------------------------|------------------------------------------------------------------------|----------------------------------------------------|----------------------------------------------------|
| Grocery & Specialty Foods           | \$103,721,599                                           | \$83,075,400.19                                                        | \$20,646,199                                       | 11.1                                               |
| Alcohol & Tobacco                   | \$13,295,001                                            | \$8,598,610.50                                                         | \$4,696,390                                        | 21.5                                               |
| Pharmacy                            | \$33,026,130                                            | \$19,730,876.78                                                        | \$13,295,253                                       | 25.2                                               |
| Personal Services                   | \$36,557,464                                            | \$17,176,991.82                                                        | \$19,380,472                                       | 36.1                                               |
| Clothing & Apparel                  | \$19,984,681                                            | \$28,053,121.71                                                        | -\$8,068,440                                       | -16.8                                              |
| Footwear                            | \$1,261,648                                             | \$8,342,051.39                                                         | -\$7,080,403                                       | -73.7                                              |
| Jewelry & Accessories               | \$4,206,539                                             | \$4,886,199.12                                                         | -\$679,660                                         | -7.5                                               |
| Health & Beauty                     | \$12,372,834                                            | \$7,956,941.75                                                         | \$4,415,892                                        | 21.7                                               |
| Home Electronics & Appliances       | \$11,670,047                                            | \$21,911,213.72                                                        | -\$10,241,167                                      | -30.5                                              |
| Home Furnishings & Accessories      | \$8,440,049                                             | \$32,919,514.36                                                        | -\$24,479,466                                      | -59.2                                              |
| Home Improvement & Gardening        | \$39,643,018                                            | \$8,952,854.28                                                         | \$30,690,163                                       | 63.2                                               |
| Books & Multi-Media                 | \$615,563                                               | \$5,807,047.96                                                         | -\$5,191,485                                       | -80.8                                              |
| Sporting Goods & Outdoor Recreation | \$5,686,751                                             | \$4,560,971.33                                                         | \$1,125,780                                        | 11.0                                               |
| Toys & Hobbies                      | \$3,026,751                                             | \$3,902,693.63                                                         | -\$875,943                                         | -12.6                                              |
| Specialty Retail                    | \$16,317,761                                            | \$11,565,735.92                                                        | \$4,752,025                                        | 17.0                                               |
| Full Service F&B                    | \$27,515,773                                            | \$12,295,447.98                                                        | \$15,220,325                                       | 38.2                                               |
| Limited Service F&B                 | \$29,769,081                                            | \$11,349,644.29                                                        | \$18,419,437                                       | 44.8                                               |
| Entertainment & Leisure             | \$10,819,683                                            | \$15,337,606.44                                                        | -\$4,517,924                                       | -17.3                                              |
| Auto Parts & Accessories            | \$22,155,109                                            | \$6,712,212.77                                                         | \$15,442,897                                       | 53.5                                               |
| Auto/RV/Motorsports Dealership      | \$13,700,677                                            | \$59,423,714.18                                                        | -\$45,723,037                                      | -62.5                                              |
| VACANT                              |                                                         |                                                                        |                                                    |                                                    |
| TOTAL                               | \$413,786,157                                           | \$372,558,850                                                          | \$41,227,307                                       | 5.2                                                |

Fort Saskatchewan has an estimated net sales inflow of only \$41 million and does a very good job of retaining and attracting Convenience spending from its Trade Area with a net inflow of \$58 million.

Similarly, Fort Saskatchewan garners strong inflow from Limited Service Restaurants (\$18.4 million). However, Fort Saskatchewan's penetration of the Full-Service Restaurant category could be stronger.

Fort Saskatchewan's major leakage occurs in Automotive/RV Dealers (\$45.7 million), Clothing & Footwear (\$15.1million) and Home Furnishings (\$24.5 million). These are categories Fort Saskatchewan will be hard pressed to compete with and thus may not be priorities for targeting.