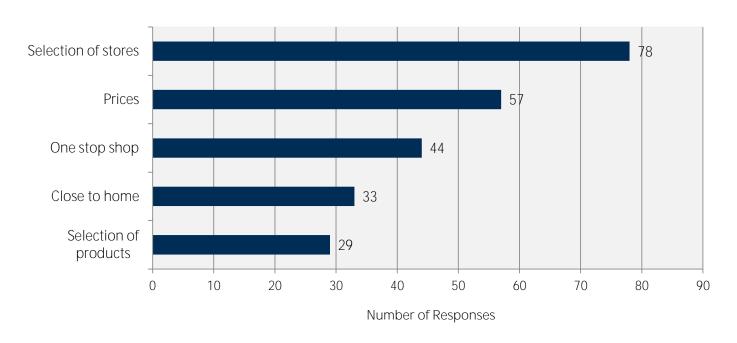

ts developers could target. While there are retailers that may not be a realistic fit for Fort Saskatchewan, there are others whom respondents have indicated a preference to have in the City of Fort Saskatchewan that are compatible.

### 6.4 LIKES & DISLIKES OF RETAIL IN FORT SASKATCHEWAN

**Figures 6.9 and 6.10** highlight the "likes" and "dislikes" of the respondents as it relates to the current shopping opportunities in Fort Saskatchewan.

Overwhelmingly, respondents like the fact that the shops are close to home and meet their basic needs as well as a very strong response towards supporting local businesses and Downtown Fort Saskatchewan.



FIGURE 6.7
WHAT IS YOUR PRIMARY COMPARISON SHOPPING CENTRE?



FIGURE 6.8
WHAT IS YOUR PRIMARY REASON FOR CHOOSING A COMPARISON SHOPPING CENTRE?



FIGURE 6.9
WHAT DO YOU LIKE MOST ABOUT SHOPPING IN FORT SASKATCHEWAN?



FIGURE 6.10
WHAT DO YOU DISLIKE MOST ABOUT SHOPPING IN FORT SASKATCHEWAN?



FIGURE 6.11
WHAT NEW STORES/SERVICES WOULD INCREASE YOUR SPENDING IN FORT SASKATCHEWAN?





It is worth reiterating that with the City's current 'relative' balance of supply to demand that the Downtown should be a key consideration when thinking of new retail developments, other than those already approved and under construction, such as Westpark.

It is encouraging that respondents have such a high response rate to supporting local and Downtown Fort Saskatchewan.

The selection of shops and restaurants were each mentioned as a dislike. As the Fort Saskatchewan market continues to grow, it is to be expected that respondents will want more