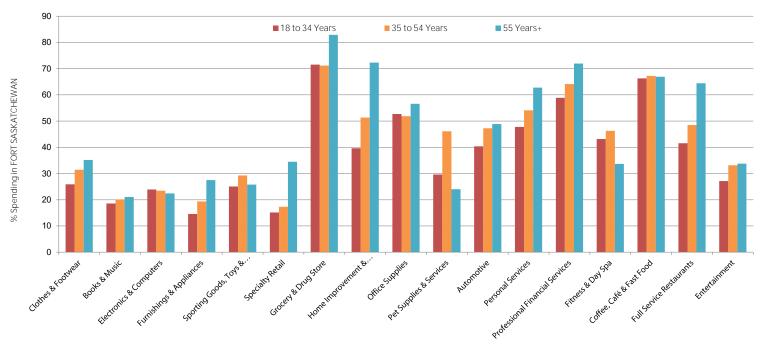

## **CONSUMER SURVEY SUMMARY**

The Consumer Intercept Survey yielded findings that reinforce the more localized trade area for the City of Fort Saskatchewan.

The majority of respondents indicated a desire to have more Clothing & Footwear, Full Service Restaurants and Grocery. These particular categories were not only identified as specific categories, but the spending patterns and importance ratings of the respondents validated these sentiments.