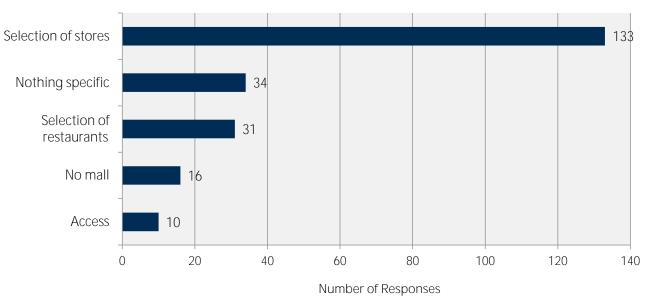

## **CONSUMER SURVEY SUMMARY**

The Consumer Intercept Survey yielded findings that reinforce the more localized trade area for the City of Fort Saskatchewan.

The majority of respondents indicated a desire to have more Clothing & Footwear, Full Service Restaurants and Grocery. These particular categories were not only identified as specific categories, but the spending patterns and importance ratings of the respondents validated these sentiments.