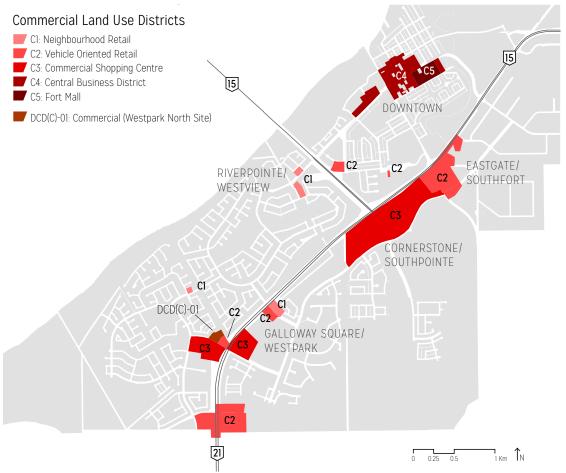

Figure 2.2 COMMERCIAL LAND USE DISTRICTS

## 2.6 COMMERCIAL LAND USE CONTEXT

**Figure 2.2** shows the commercial lands in the City. The areas shown in red depict land currently zoned for Commercial Land Uses. The map illustrates concentrations of Commercial lands in which existing as well as major future commercial development are or may be situated.