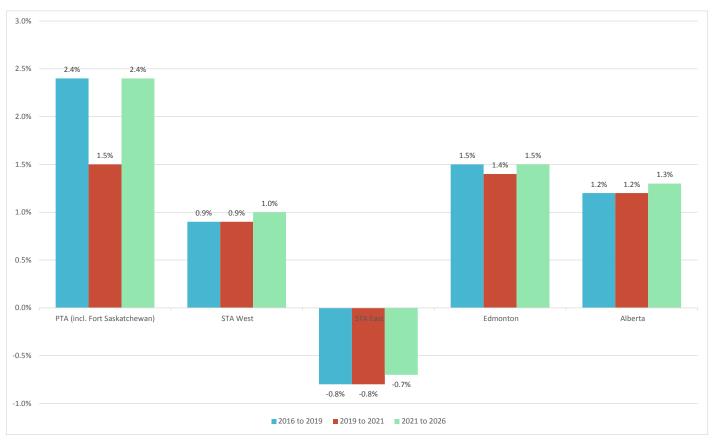

Referring to **Table 3.1**, the Total Trade Area (PTA + STA W + STA E) population is estimated to be just over 38,000 in 2016. This population is forecast to exceed 40,000 by 2019 and 46,000 by 2026.

Within the Total Trade Area, the Primary Trade Area (PTA), which as noted includes the City of Fort Saskatchewan, is estimated to have a population of just under 26,000 and is projected to aproach 32,500 by 2026.

Thus, it can be seen the Trade Area's future population growth (**Figure 3.2**) will be driven by the Primary Trade Area and more specifically by the City of Fort Saskatchewan itself.

Over the period 2011 to 2016 (using the City of Fort Saskatchewan's 2016 Municipal Census and the Federal Census adjusted by MapInfo for undercounts), the City of Fort Saskatchewan grew from 19,800 to 24,569 residents, an average annual growth rate of 4.4%. Some comparables to this rate of growth include the City of Leduc which grew at an average annual rate of 3.7%, the City of Spruce Grove at 4.3%, the City of Chestermere at 5.0% and the Town of Okotoks with an average annual growth rate of 3.6%.

## MEDIAN AGE IN CITY OF FORT SASKATCHEWAN

(36.7 ALBERTA MEDIAN)

**Figure 3.2** illustrates the strong and dominant growth forecasts for the Primary Trade Area, as driven by the City of Fort Saskatchewan compared to the other retail Trade Areas, as well as compared to Edmonton and Provincial forecasts.

Strong growth in the City of Fort Saskatchewan, which represents the nucleus of the PTA, suggests that support for new retail shops and services will continue to grow, although retail development must occur in step with growth to ensure the appropriate balance for the community in terms of provision of services and retention of existing businesses, particularly local businesses.