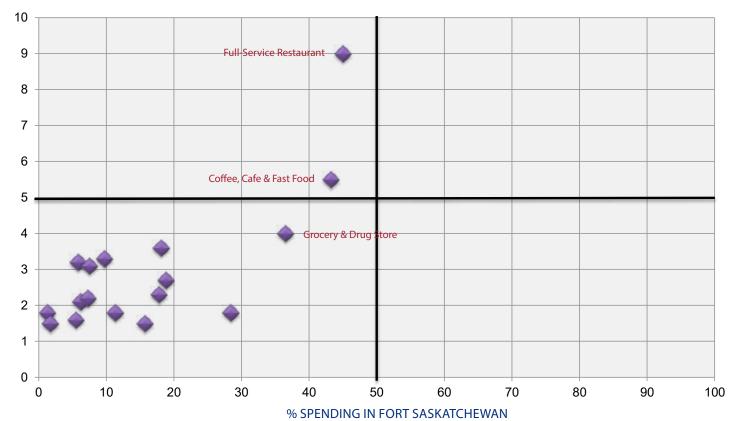

## **CONSUMER SURVEY SUMMARY**

The Consumer Intercept Survey yielded findings that reinforce the more localized trade area for the City of Fort Saskatchewan.

The majority of respondents indicated a desire to have more Clothing & Footwear, Full Service Restaurants and Grocery. These particular categories were not only identified as specific categories, but the spending patterns and importance ratings of the respondents validated these sentiments.

The types of tenants sought by respondents combined with their spending patterns further suggest that the most compatible locations that can fulfill retailer site location requirements will likely fall in the Central and South nodes and to a lesser degree the Downtown.