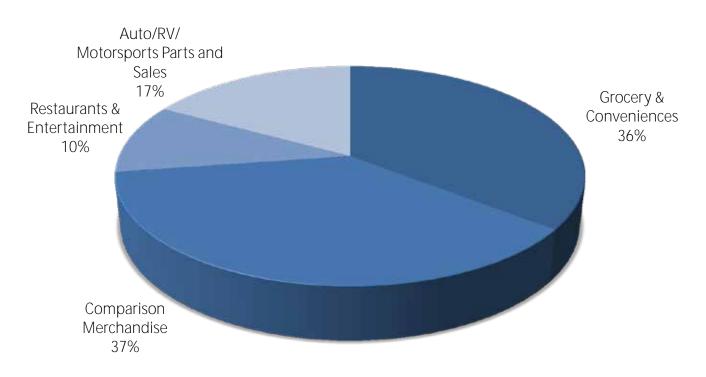

Overall, Fort Saskatchewan represents a \$550 million retail market (YE 2016 estimate) in which categories such as Grocery, Automotive/RV and Restaurants, Clothing/Apparel & Footwear represent significant spending segments.

Fort Saskatchewan has an estimated net sales inflow of only \$41 million and does a very good job of retaining and attracting Convenience spending from its Trade Area with a net inflow of \$58 million.

Similarly, Fort Saskatchewan garners strong inflow from Limited Service Restaurants (\$18.4 million). However, Fort Saskatchewan's penetration of the Full-Service Restaurant category could be stronger.

Fort Saskatchewan's major leakage occurs in Automotive/RV Dealers (\$45.7 million), Clothing & Footwear (\$15.1million) and Home Furnishings (\$24.5 million). These are categories Fort Saskatchewan will be hard pressed to compete with and thus may not be priorities for targeting.