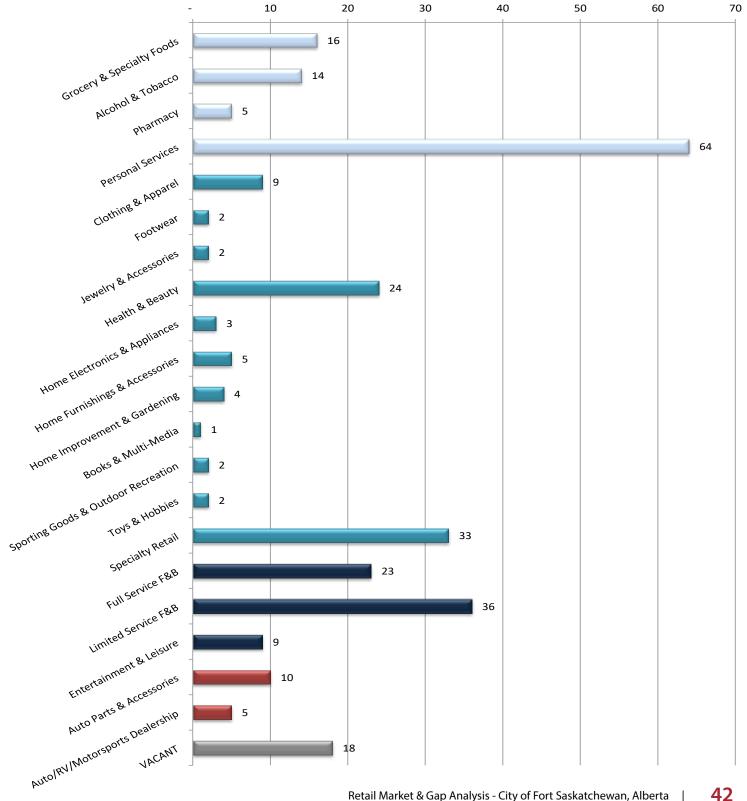

## Retail Floorspace Demand versus Supply for Total Retail Trade Area

|                                            |                                    | :016 (Year End Est.)                     |                                     |
|--------------------------------------------|------------------------------------|------------------------------------------|-------------------------------------|
| Retail Spending by<br>Merchandise Category | Total<br>Floorspace Demand<br>(sf) | Current City Retail<br>Inventory<br>(sf) | Total<br>Residual<br>Demand<br>(sf) |
| Grocery & Specialty Foods                  | 176,364                            | 181,075                                  | -4,711                              |
| Pharmacy                                   | 18,347                             | 28,529                                   | -10,183                             |
| Alcohol & Tobacco                          | 48,277                             | 50,426                                   | -2,150                              |
| Personal Services                          | 65,049                             | 138,712                                  | -73,663                             |
| Clothing & Apparel                         | 54,944                             | 84,211                                   | -29,267                             |
| Footwear                                   | 15,868                             | 4,741                                    | 11,128                              |
| Jewelry & Accessories                      | 3,896                              | 6,019                                    | -2,122                              |
| Health & Beauty                            | 15,937                             | 34,961                                   | -19,024                             |
| Home Furnishings & Accessories             | 33,335                             | 19,744                                   | 13,591                              |
| Home Electronics & Appliances              | 23,758                             | 38,301                                   | -14,543                             |
| Home Improvement & Gardening               | 33,648                             | 120,919                                  | -87,271                             |
| Books & Multimedia                         | 5,976                              | 2,403                                    | 3,574                               |
| Sporting Goods & Recreation                | 9,435                              | 22,781                                   | -13,346                             |
| Toys & Hobbies                             | 10,037                             | 13,936                                   | -3,899                              |
| Miscellaneous Specialty                    | 31,726                             | 83,700                                   | -51,974                             |
| Full-Service F&B                           | 28,629                             | 76,645                                   | -48,016                             |
| Limited Service F&B                        | 16,039                             | 59,768                                   | -43,729                             |
| Entertainment & Leisure                    | 39,141                             | 63,119                                   | -23,978                             |
| Auto Parts & Accessories                   | 16,981                             | 65,798                                   | -48,817                             |
| Auto/RV/Motorsports Dealership             | 86,788                             | 57,400                                   | 29,388                              |
| TOTAL RETAIL CATEGORIES ONLY               | 734,175                            | 1,153,187                                | -419,012                            |