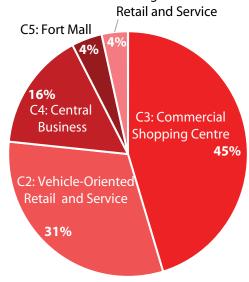

## Commercial Land Use District Composition C1: Neighbourhood

## 2.6 COMMERCIAL LAND USE CONTEXT

**Figure 2.2** shows the commercial lands in the City. The areas shown in red depict land currently zoned for Commercial Land Uses. The map illustrates concentrations of Commercial lands in which existing as well as major future commercial development are or may be situated.