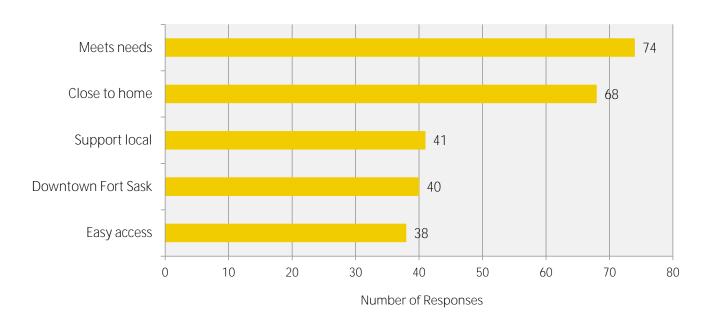

## **CONSUMER SURVEY SUMMARY**

The Consumer Intercept Survey yielded findings that reinforce the more localized trade area for the City of Fort Saskatchewan.

The majority of respondents indicated a desire to have more Clothing & Footwear, Full Service Restaurants and Grocery. These particular categories were not only identified as specific categories, but the spending patterns and importance ratings of the respondents validated these sentiments.