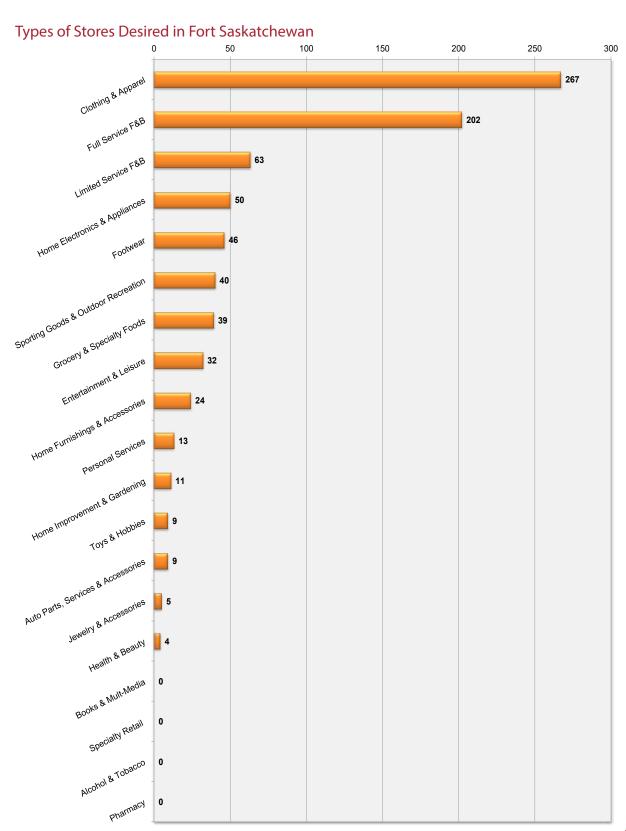

## **CONSUMER SURVEY SUMMARY**

The Consumer Intercept Survey yielded findings that reinforce the more localized trade area for the City of Fort Saskatchewan.

The majority of respondents indicated a desire to have more Clothing & Footwear, Full Service Restaurants and Grocery. These particular categories were not only identified as specific categories, but the spending patterns and importance ratings of the respondents validated these sentiments.