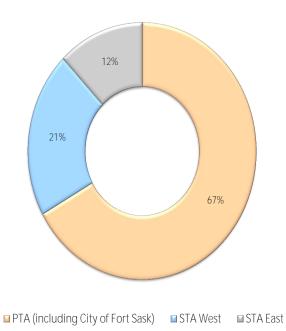

The resulting Trade Area for the City of Fort Saskatchewan comprises the following Primary and Secondary Trade Areas:

**Primary Trade Area (PTA)** includes the City of Fort Saskatchewan and the outlying small towns east of the North Saskatchewan River and within an approximate 10 minute drive time, such as Bruderheim and Josephburg.

**Secondary Trade Area West (STA West)** includes the residents of Sturgeon County west of the North Saskatchewan River up to and including the outlying smaller communities such as Gibbons and Redwater.

**Secondary Trade Area East (STA East)** is represented by the smaller towns located east and north of the PTA and includes towns such as Lamont, Beaverhill and other hamlets within Lamont County.

Part Time residents for whom Fort Saskatchewan is a temporary home while they work in the Oil & Gas Industry are another "untapped" component of the Retail Trade Area. Although not quantified as part of the full-time residential base, they nonetheless will be profiled in terms of their estimated retail potential and the types of shops and services that they utilize in the city.