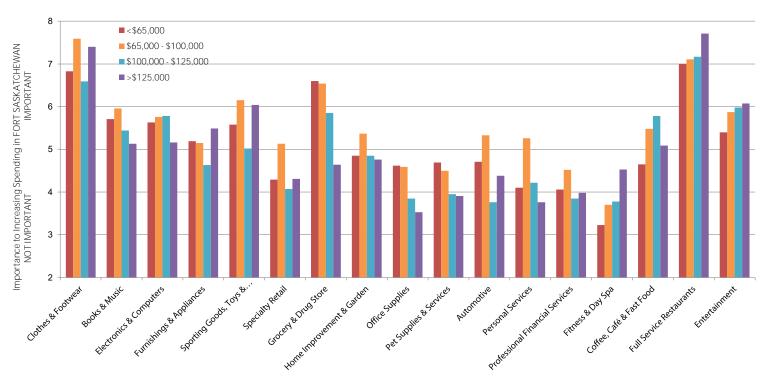

## **CONSUMER SURVEY SUMMARY**

The Consumer Intercept Survey yielded findings that reinforce the more localized trade area for the City of Fort Saskatchewan.

The majority of respondents indicated a desire to have more Clothing & Footwear, Full Service Restaurants and Grocery. These particular categories were not only identified as specific categories, but the spending patterns and importance ratings of the respondents validated these sentiments.

Respondents identified a number of recognized restaurant and retailer brands. While Fort Saskatchewan is well positioned to attract many of the full and limited service restuarants identified, caution should be exercised as it relates to the list of comparison retailers. Many of the desired comparison retailers are mid to larger sized formats who are likely to be drawn to new developments at Emerald Hills and/or Manning Town Centre.

As such, Fort Saskatchewan should use the consumer survey trends that suggest targeting smaller more value-oriented retailers that could infill existing retail nodes, thus not necessitating another new large retail node or nodes.

The types of tenants sought by respondents combined with their spending patterns further suggest that the most compatible locations that can fulfill retailer site location requirements will likely fall in the Central and South nodes and to a lesser degree the Downtown.